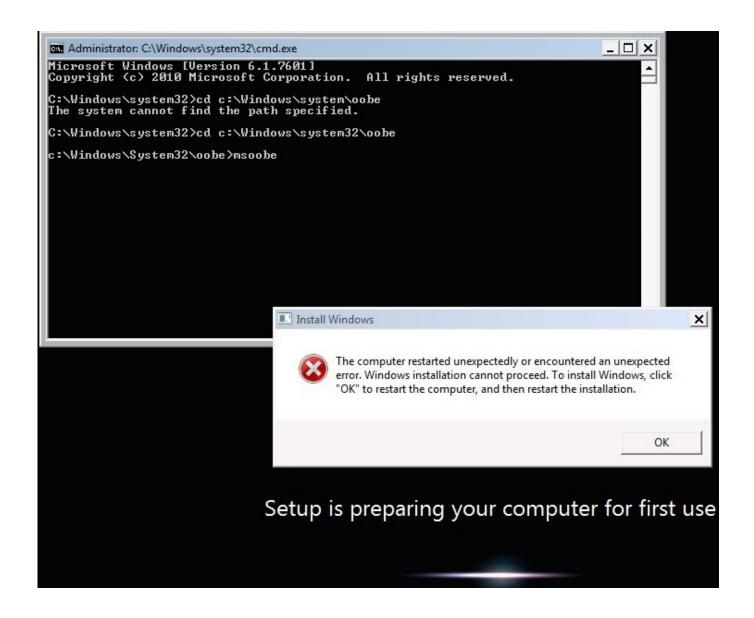

To deploy your custom image without errors, you must ensure that the type of the image does not change during the capture process.. Collect activity logsTo start troubleshooting, collect the activity logs to identify the error associated with the issue.

### Dheere dheere saibo mp3 free download

On the Virtual Machine, go to Settings Update & Security Recovery and click on Get started under Reset this PC.. For Issue 1 ('Something went wrong - But you can try again'), click Try again at the bottom of the screen.. Microsoft Windows 10 Stuck On Oobe In Vm On Mac CatalinaA provisioning failure happens when the OS image fails to load either due to incorrect preparatory steps or because of selecting the wrong settings during the image capture from the portal.. The OOBE process should resume and complete as expected Microsoft is here to help you with products including Office, Windows, Surface, and more.. Reset the VM back to Out-Of-Box-Experience (OOBE) With the hardware ID captured in a file, prepare your Virtual Machine for Windows Autopilot deployment by resetting it back to OOBE.. The following table lists the possible combinations of generalized and specialized images, the error type you will encounter and what you need to do to fix the errors.. Find articles,